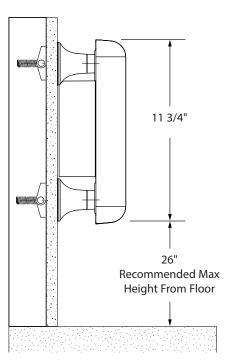

# **TAG-X Smart Rail**

### **Smart Charging Rail**





#### **Product Details**

- Mounted on a sturdy .080" (2mm) thick, continuous aluminum retainer
- .080" (2mm) thick, scratch and stain resistant rigid vinyl cover
- Easy installation, clean-up and maintenance
- Manufactured in 42" (1.06m) standard modules.
- Modular design allows system to stack meeting any wall condition or length.
- Can be oriented vertically for areas with limited wall space, or horizontally along a wall.
- All mounting fasteners are included with each order.
- Patented wireless charging technology allows for increased safety, simplified workflows, and effortless charges.

#### **Options**

Cover and End caps are available in Inpro's White Sand



ISO.4020/REV1



### **General Component Layout Diagram**





## **Detail Drawing Views**