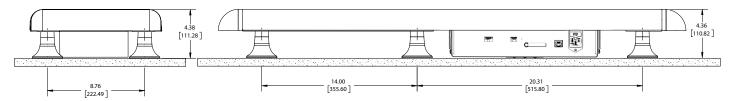

## **Smart Charging Rail**





#### **Product Details**

- Mounted on a sturdy .080" (2mm) thick, continuous aluminum retainer
- .080" (2mm) thick, scratch and stain resistant rigid vinyl cover
- Easy installation, clean-up and maintenance
- Manufactured in 42" (1.06m) standard modules.
- Modular design allows system to stack meeting any wall condition or length.
- Can be oriented vertically for areas with limited wall space, or horizontally along a wall.
- All mounting fasteners are included with each order.
- Patented wireless charging technology allows for increased safety, simplified workflows, and effortless charges.

#### **Options**

Cover and End caps are available in Inpro's White Sand



ISO.4020/REV1



### **General Component Layout Diagram**





## **Detail Drawing Views**