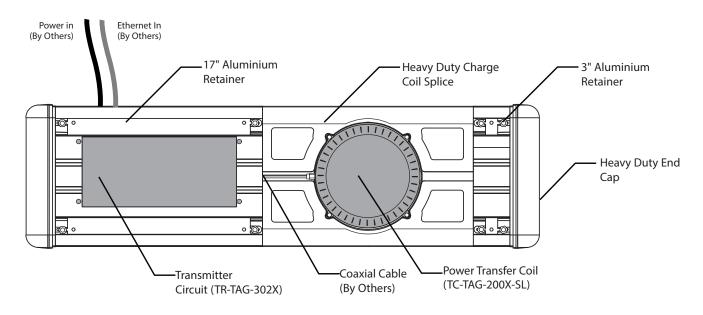

# **TAG-X Smart Rail**

### **Smart Charging Rail**





#### **Product Details**

- Mounted on a sturdy .080" (2mm) thick, continuous aluminum retainer
- .080" (2mm) thick, scratch and stain resistant rigid vinyl cover
- Easy installation, clean-up and maintenance
- Manufactured in 42" (1.06m) standard modules.
- Modular design allows system to stack meeting any wall condition or length.
- Can be oriented vertically for areas with limited wall space, or horizontally along a wall.
- All mounting fasteners are included with each order.
- Patented wireless charging technology allows for increased safety, simplified workflows, and effortless charges.

#### **Options**

Cover and End caps are available in Inpro's White Sand



ISO.4020/REV1



### **General Component Layout Diagram**





## **Detail Drawing Views**