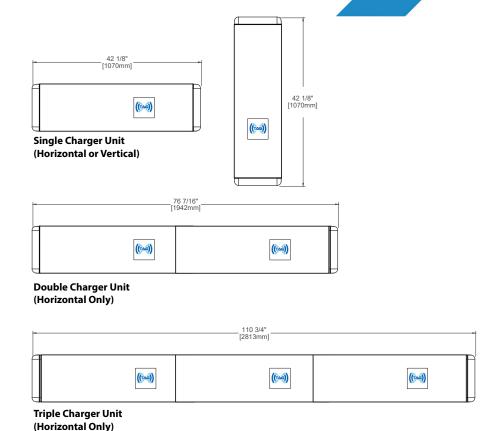

# **TAG-X Smart Rail**

### **Smart Charging Rail**





#### **Product Details**

- Mounted on a sturdy .080" (2mm) thick, continuous aluminum retainer
- .080" (2mm) thick, scratch and stain resistant rigid vinyl cover
- Easy installation, clean-up and maintenance
- Manufactured in 42" (1.06m) standard modules.
- Modular design allows system to stack meeting any wall condition or length.
- Can be oriented vertically for areas with limited wall space, or horizontally along a wall.
- All mounting fasteners are included with each order.
- Patented wireless charging technology allows for increased safety, simplified workflows, and effortless charges.

#### **Options**

Cover and End caps are available in Inpro's White Sand



ISO.4020/REV1



### **General Component Layout Diagram**





## **Detail Drawing Views**